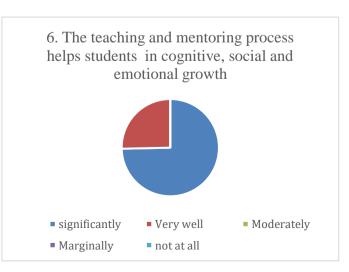

## Parent's Feedback on Teaching-Learning process and Infrastructure facilities (Academic Year- 2021-2022)

72 Feedback forms were obtained from the parents to learn of their thoughts on teaching-learning process and infrastructure facility. The analysis of the same is depicted in the pie charts below: