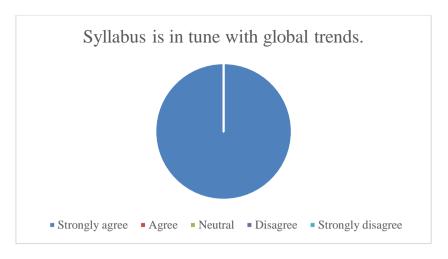

### P.E.S's Ravi S. Naik College of Arts & Science Farmagudi, Ponda. Goa. Employer's Feedback on Curriculum (Academic Year- 2021-2022)

10 Feedback forms were obtained from the employers to learn of their thoughts on the curriculum taught by the college. The analysis of the same is depicted in the pie charts below: