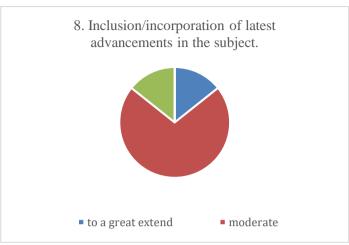

#### P.E.S's Ravi S. Naik College of Arts & Science Farmagudi, Ponda. Goa. Alumini's Feedback on Curriculum (Academic Year- 2021-2022)

72 Feedback forms were obtained from the Alumni. The analysis of the same is depicted in the pie charts below: