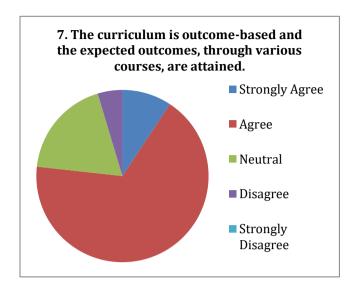

### P.E.S's Ravi S. Naik College of Arts & Science Farmagudi, Ponda. Goa. Student's Feedback on Curriculum (Academic Year- 2021-2022)

The analysis of feedback forms obtained from 504 students is represented through the following table.