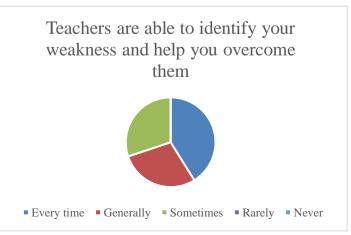

### Student's Feedback on Teaching- Learning process and Infrastructure facilities (Academic Year- 2021-2022)

The analysis of feedback forms obtained from 504 students is represented through the following table.