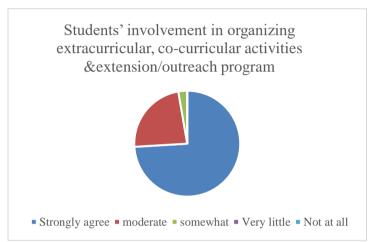

## Parent's Feedback on Teaching-Learning process and Infrastructure facilities (Academic Year- 2021-2022)

72 Feedback forms were obtained from the parents to learn of their thoughts on teaching-learning process and infrastructure facility. The analysis of the same is depicted in the pie charts below: