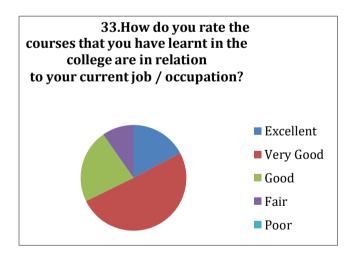

### P.E.S's Ravi S. Naik College of Arts & Science Farmagudi, Ponda. Goa. Alumni's Feedback on College (Academic Year- 2021-2022)

59 Feedback forms were obtained from the Alumni. The analysis of the same is depicted in the pie charts below: