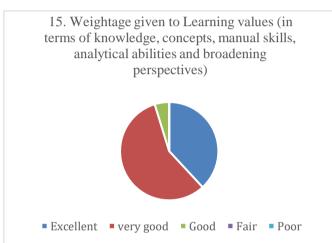

#### P.E.S's Ravi S. Naik College of Arts & Science Farmagudi, Ponda. Goa. Teacher's feedback on curriculum (Academic Year- 2021-2022)

95 Feedback forms were obtained from the teachers to learn of their thoughts on the curriculum employed by the college. The analysis of the same is depicted in the pie charts below: