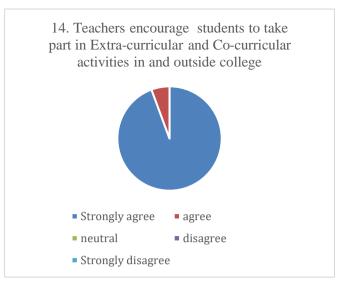

## Parent's Feedback on Teaching-Learning process and Infrastructure facilities (Academic Year- 2021-2022)

72 Feedback forms were obtained from the parents to learn of their thoughts on teaching-learning process and infrastructure facility. The analysis of the same is depicted in the pie charts below: