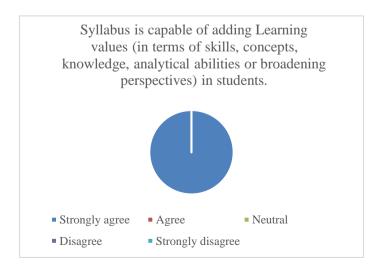

#### P.E.S's Ravi S. Naik College of Arts & Science Farmagudi, Ponda. Goa. Teacher's feedback on curriculum (Academic Year- 2021-2022)

95 Feedback forms were obtained from the teachers to learn of their thoughts on the curriculum employed by the college. The analysis of the same is depicted in the pie charts below: