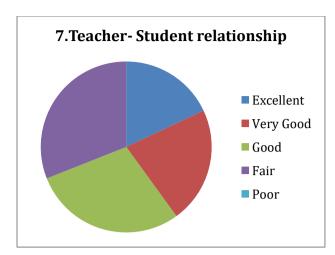

### Student's Feedback on Teaching- Learning process and Infrastructure facilities (Academic Year- 2021-2022)

The analysis of feedback forms obtained from 504 students is represented through the following table.