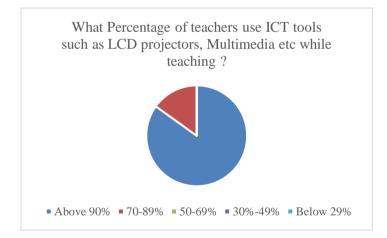

#### P.E.S's Ravi S. Naik College of Arts & Science Farmagudi, Ponda. Goa. Teacher's feedback on curriculum (Academic Year- 2021-2022)

95 Feedback forms were obtained from the teachers to learn of their thoughts on the curriculum employed by the college. The analysis of the same is depicted in the pie charts below: