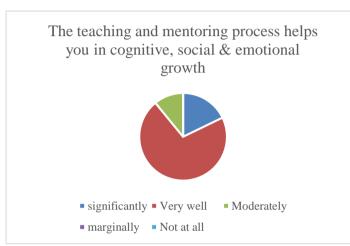

### Student's Feedback on Teaching- Learning process and Infrastructure facilities (Academic Year- 2021-2022)

The analysis of feedback forms obtained from 504 students is represented through the following table.