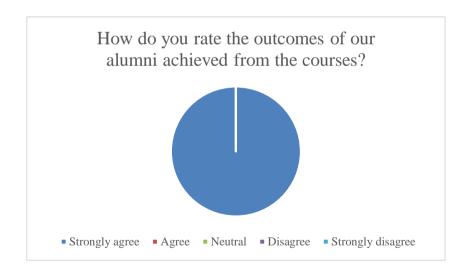

### P.E.S's Ravi S. Naik College of Arts & Science Farmagudi, Ponda. Goa. Alumni's Feedback on College (Academic Year- 2021-2022)

59 Feedback forms were obtained from the Alumni. The analysis of the same is depicted in the pie charts below: