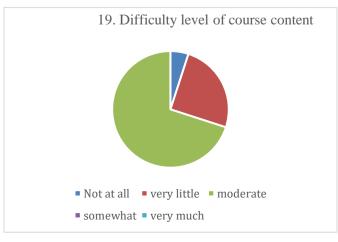

#### P.E.S's Ravi S. Naik College of Arts & Science Farmagudi, Ponda. Goa. Alumini's Feedback on Curriculum (Academic Year- 2021-2022)

72 Feedback forms were obtained from the Alumni. The analysis of the same is depicted in the pie charts below: