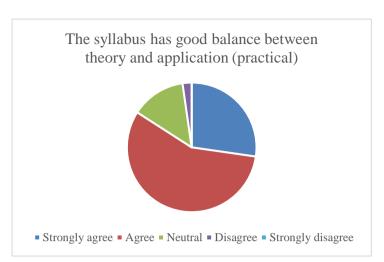

#### P.E.S's Ravi S. Naik College of Arts & Science Farmagudi, Ponda. Goa. Alumini's Feedback on Curriculum (Academic Year- 2021-2022)

72 Feedback forms were obtained from the Alumni. The analysis of the same is depicted in the pie charts below: