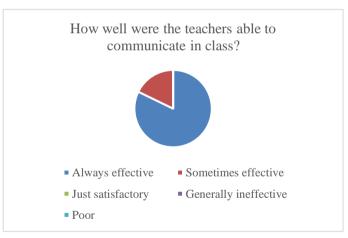

## Parent's Feedback on Teaching-Learning process and Infrastructure facilities (Academic Year- 2021-2022)

72 Feedback forms were obtained from the parents to learn of their thoughts on teaching-learning process and infrastructure facility. The analysis of the same is depicted in the pie charts below: