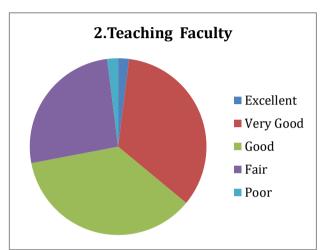

### Student's Feedback on Teaching- Learning process and Infrastructure facilities (Academic Year- 2021-2022)

The analysis of feedback forms obtained from 504 students is represented through the following table.