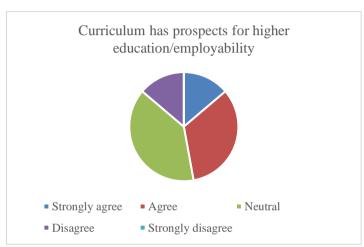

#### P.E.S's Ravi S. Naik College of Arts & Science Farmagudi, Ponda. Goa. Alumini's Feedback on Curriculum (Academic Year- 2021-2022)

72 Feedback forms were obtained from the Alumni. The analysis of the same is depicted in the pie charts below: