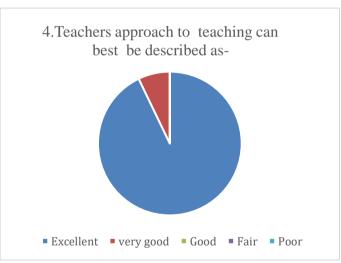

## Parent's Feedback on Teaching-Learning process and Infrastructure facilities (Academic Year- 2021-2022)

72 Feedback forms were obtained from the parents to learn of their thoughts on teaching-learning process and infrastructure facility. The analysis of the same is depicted in the pie charts below: