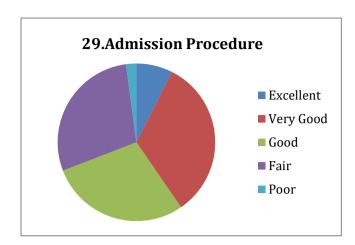

### P.E.S's Ravi S. Naik College of Arts & Science Farmagudi, Ponda. Goa. Student's Feedback on Curriculum (Academic Year- 2021-2022)

The analysis of feedback forms obtained from 504 students is represented through the following table.

### P.E.S's Ravi S. Naik College of Arts & Science Farmagudi, Ponda. Goa. Employer's Feedback on Curriculum (Academic Year- 2021-2022)

10 Feedback forms were obtained from the employers to learn of their thoughts on the curriculum taught by the college. The analysis of the same is depicted in the pie charts below:

#### P.E.S's Ravi S. Naik College of Arts & Science Farmagudi, Ponda. Goa. Alumini's Feedback on Curriculum (Academic Year- 2021-2022)

72 Feedback forms were obtained from the Alumni. The analysis of the same is depicted in the pie charts below:

#### P.E.S's Ravi S. Naik College of Arts & Science Farmagudi, Ponda. Goa. Parent's feedback on curriculum

(Academic Year- 2021-2022)

44 Feedback forms were obtained from the parents to learn of their thoughts on the curriculum employed by the college. The analysis of the same is depicted in the pie charts below:

#### P.E.S's Ravi S. Naik College of Arts & Science Farmagudi, Ponda. Goa. Teacher's feedback on curriculum (Academic Year- 2021-2022)

95 Feedback forms were obtained from the teachers to learn of their thoughts on the curriculum employed by the college. The analysis of the same is depicted in the pie charts below: