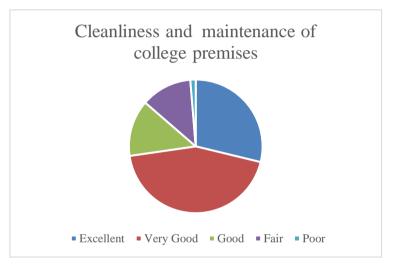

### Student's Feedback on Teaching- Learning process and Infrastructure facilities (Academic Year- 2021-2022)

The analysis of feedback forms obtained from 504 students is represented through the following table.