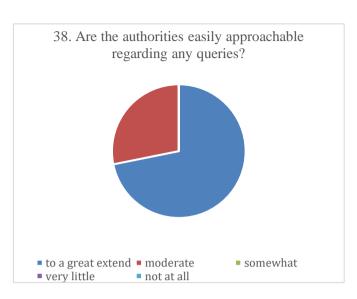

### P.E.S's Ravi S. Naik College of Arts & Science Farmagudi, Ponda. Goa.

## Parent's Feedback on Teaching-Learning process and Infrastructure facilities (Academic Year- 2021-2022)

72 Feedback forms were obtained from the parents to learn of their thoughts on teaching-learning process and infrastructure facility. The analysis of the same is depicted in the pie charts below: