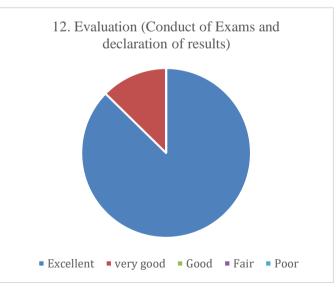

## Parent's Feedback on Teaching-Learning process and Infrastructure facilities (Academic Year- 2021-2022)

72 Feedback forms were obtained from the parents to learn of their thoughts on teaching-learning process and infrastructure facility. The analysis of the same is depicted in the pie charts below: