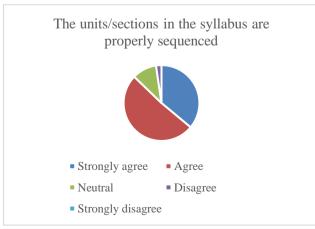

#### P.E.S's Ravi S. Naik College of Arts & Science Farmagudi, Ponda. Goa. Alumini's Feedback on Curriculum (Academic Year- 2021-2022)

72 Feedback forms were obtained from the Alumni. The analysis of the same is depicted in the pie charts below: