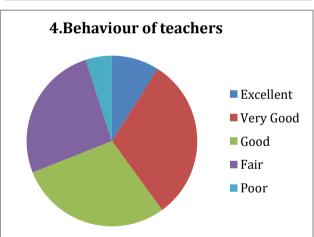

### Student's Feedback on Teaching- Learning process and Infrastructure facilities (Academic Year- 2021-2022)

The analysis of feedback forms obtained from 504 students is represented through the following table.