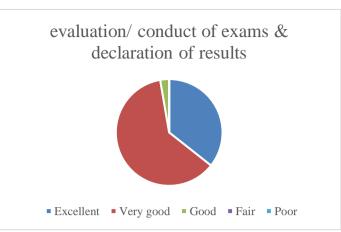

### Student's Feedback on Teaching- Learning process and Infrastructure facilities (Academic Year- 2021-2022)

The analysis of feedback forms obtained from 504 students is represented through the following table.