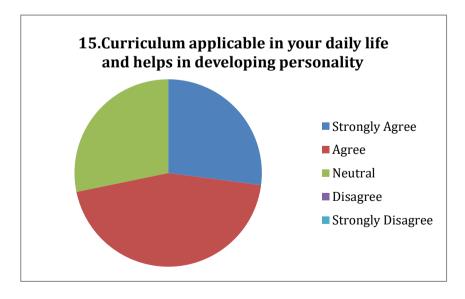

#### P.E.S's Ravi S. Naik College of Arts & Science Farmagudi, Ponda. Goa. Parent's feedback on curriculum

(Academic Year- 2021-2022)

44 Feedback forms were obtained from the parents to learn of their thoughts on the curriculum employed by the college. The analysis of the same is depicted in the pie charts below: