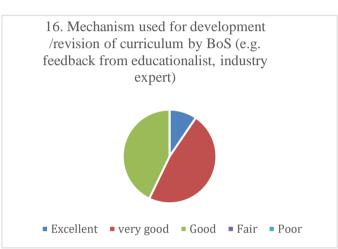

#### P.E.S's Ravi S. Naik College of Arts & Science Farmagudi, Ponda. Goa. Teacher's feedback on curriculum (Academic Year- 2021-2022)

95 Feedback forms were obtained from the teachers to learn of their thoughts on the curriculum employed by the college. The analysis of the same is depicted in the pie charts below: