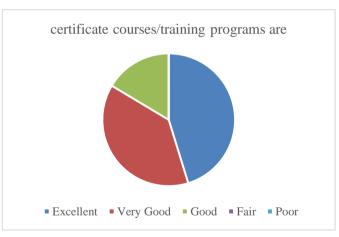

#### P.E.S's Ravi S. Naik College of Arts & Science Farmagudi, Ponda. Goa. Teacher's feedback on curriculum (Academic Year- 2021-2022)

95 Feedback forms were obtained from the teachers to learn of their thoughts on the curriculum employed by the college. The analysis of the same is depicted in the pie charts below: