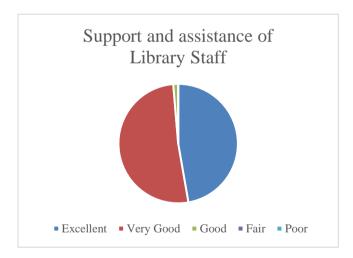

### Student's Feedback on Teaching- Learning process and Infrastructure facilities (Academic Year- 2021-2022)

The analysis of feedback forms obtained from 504 students is represented through the following table.