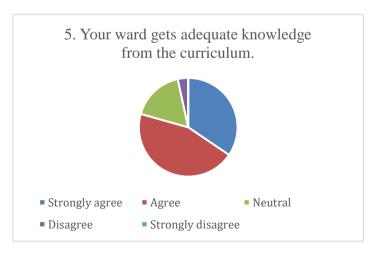

#### P.E.S's Ravi S. Naik College of Arts & Science Farmagudi, Ponda. Goa. Parent's feedback on curriculum

(Academic Year- 2021-2022)

44 Feedback forms were obtained from the parents to learn of their thoughts on the curriculum employed by the college. The analysis of the same is depicted in the pie charts below: