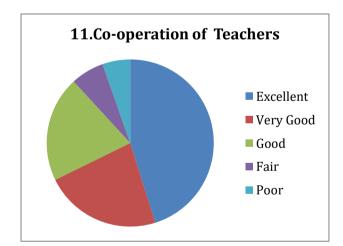

## Parent's Feedback on Teaching-Learning process and Infrastructure facilities (Academic Year- 2021-2022)

72 Feedback forms were obtained from the parents to learn of their thoughts on teaching-learning process and infrastructure facility. The analysis of the same is depicted in the pie charts below: