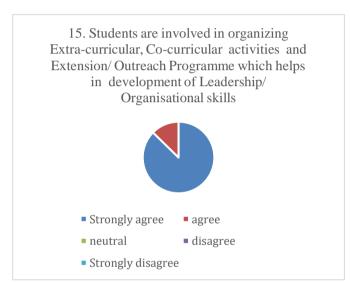

## Parent's Feedback on Teaching-Learning process and Infrastructure facilities (Academic Year- 2021-2022)

72 Feedback forms were obtained from the parents to learn of their thoughts on teaching-learning process and infrastructure facility. The analysis of the same is depicted in the pie charts below: