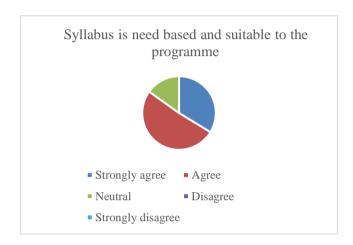

#### P.E.S's Ravi S. Naik College of Arts & Science Farmagudi, Ponda. Goa. Teacher's feedback on curriculum (Academic Year- 2021-2022)

95 Feedback forms were obtained from the teachers to learn of their thoughts on the curriculum employed by the college. The analysis of the same is depicted in the pie charts below: