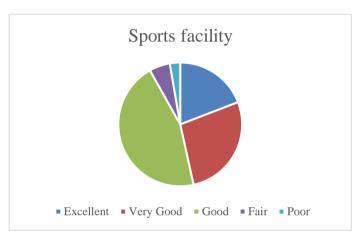

## Parent's Feedback on Teaching-Learning process and Infrastructure facilities (Academic Year- 2021-2022)

72 Feedback forms were obtained from the parents to learn of their thoughts on teaching-learning process and infrastructure facility. The analysis of the same is depicted in the pie charts below: