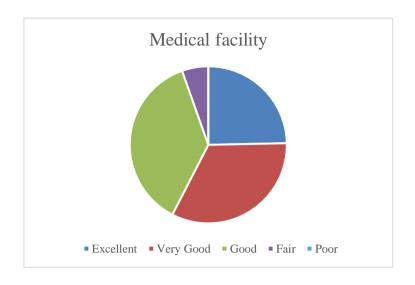

## Parent's Feedback on Teaching-Learning process and Infrastructure facilities (Academic Year- 2021-2022)

72 Feedback forms were obtained from the parents to learn of their thoughts on teaching-learning process and infrastructure facility. The analysis of the same is depicted in the pie charts below: