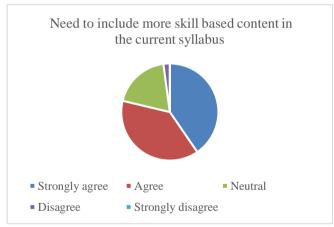

#### P.E.S's Ravi S. Naik College of Arts & Science Farmagudi, Ponda. Goa. Teacher's feedback on curriculum (Academic Year- 2021-2022)

95 Feedback forms were obtained from the teachers to learn of their thoughts on the curriculum employed by the college. The analysis of the same is depicted in the pie charts below: