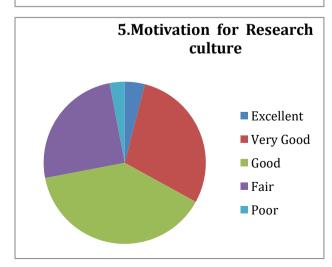

### Student's Feedback on Teaching- Learning process and Infrastructure facilities (Academic Year- 2021-2022)

The analysis of feedback forms obtained from 504 students is represented through the following table.