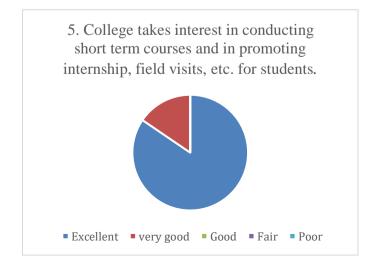

## Parent's Feedback on Teaching-Learning process and Infrastructure facilities (Academic Year- 2021-2022)

72 Feedback forms were obtained from the parents to learn of their thoughts on teaching-learning process and infrastructure facility. The analysis of the same is depicted in the pie charts below: