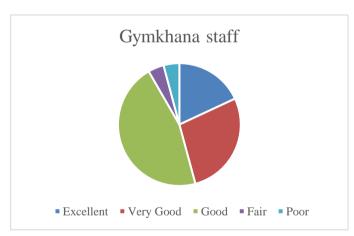

## Parent's Feedback on Teaching-Learning process and Infrastructure facilities (Academic Year- 2021-2022)

72 Feedback forms were obtained from the parents to learn of their thoughts on teaching-learning process and infrastructure facility. The analysis of the same is depicted in the pie charts below: