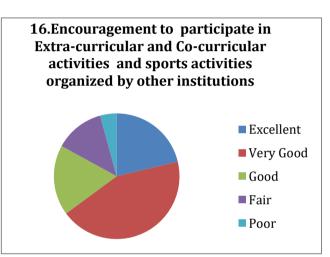

## Parent's Feedback on Teaching-Learning process and Infrastructure facilities (Academic Year- 2021-2022)

72 Feedback forms were obtained from the parents to learn of their thoughts on teaching-learning process and infrastructure facility. The analysis of the same is depicted in the pie charts below: