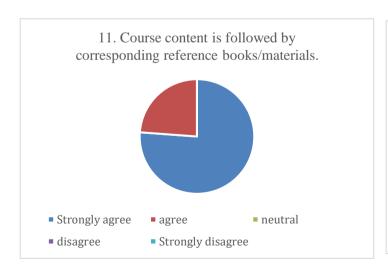

#### P.E.S's Ravi S. Naik College of Arts & Science Farmagudi, Ponda. Goa. Alumini's Feedback on Curriculum (Academic Year- 2021-2022)

72 Feedback forms were obtained from the Alumni. The analysis of the same is depicted in the pie charts below: