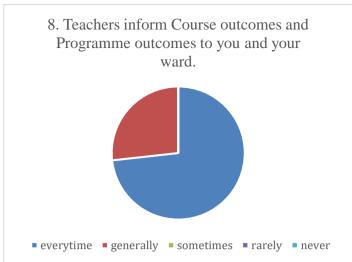

### P.E.S's Ravi S. Naik College of Arts & Science Farmagudi, Ponda. Goa.

## Parent's Feedback on Teaching-Learning process and Infrastructure facilities (Academic Year- 2021-2022)

72 Feedback forms were obtained from the parents to learn of their thoughts on teaching-learning process and infrastructure facility. The analysis of the same is depicted in the pie charts below: