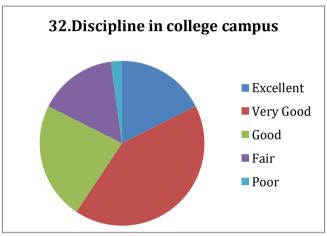

### P.E.S's Ravi S. Naik College of Arts & Science Farmagudi, Ponda. Goa. Alumni's Feedback on College (Academic Year- 2021-2022)

59 Feedback forms were obtained from the Alumni. The analysis of the same is depicted in the pie charts below: