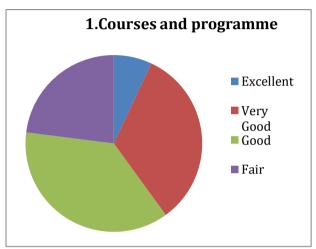

### P.E.S's Ravi S. Naik College of Arts & Science Farmagudi, Ponda. Goa. Student's Feedback on Curriculum (Academic Year- 2021-2022)

The analysis of feedback forms obtained from 504 students is represented through the following table.