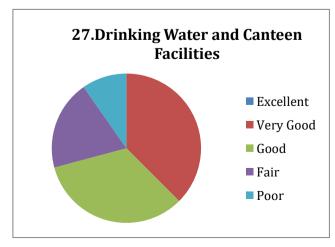

### Student's Feedback on Teaching- Learning process and Infrastructure facilities (Academic Year- 2021-2022)

The analysis of feedback forms obtained from 504 students is represented through the following table.

## Parent's Feedback on Teaching-Learning process and Infrastructure facilities (Academic Year- 2021-2022)

72 Feedback forms were obtained from the parents to learn of their thoughts on teaching-learning process and infrastructure facility. The analysis of the same is depicted in the pie charts below: