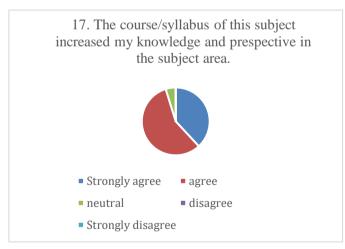

#### P.E.S's Ravi S. Naik College of Arts & Science Farmagudi, Ponda. Goa. Teacher's feedback on curriculum (Academic Year- 2021-2022)

95 Feedback forms were obtained from the teachers to learn of their thoughts on the curriculum employed by the college. The analysis of the same is depicted in the pie charts below: