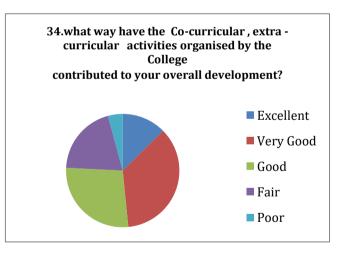

### P.E.S's Ravi S. Naik College of Arts & Science Farmagudi, Ponda. Goa. Alumni's Feedback on College (Academic Year- 2021-2022)

59 Feedback forms were obtained from the Alumni. The analysis of the same is depicted in the pie charts below: