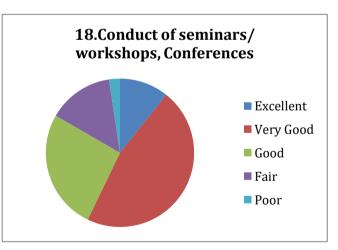

## Parent's Feedback on Teaching-Learning process and Infrastructure facilities (Academic Year- 2021-2022)

72 Feedback forms were obtained from the parents to learn of their thoughts on teaching-learning process and infrastructure facility. The analysis of the same is depicted in the pie charts below: