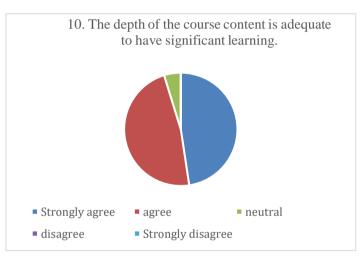

#### P.E.S's Ravi S. Naik College of Arts & Science Farmagudi, Ponda. Goa. Alumini's Feedback on Curriculum (Academic Year- 2021-2022)

72 Feedback forms were obtained from the Alumni. The analysis of the same is depicted in the pie charts below: