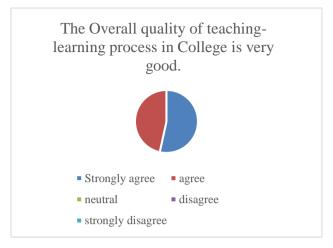

## Parent's Feedback on Teaching-Learning process and Infrastructure facilities (Academic Year- 2021-2022)

72 Feedback forms were obtained from the parents to learn of their thoughts on teaching-learning process and infrastructure facility. The analysis of the same is depicted in the pie charts below: