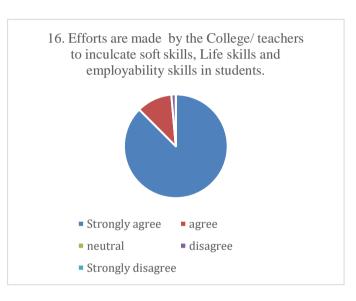

## Parent's Feedback on Teaching-Learning process and Infrastructure facilities (Academic Year- 2021-2022)

72 Feedback forms were obtained from the parents to learn of their thoughts on teaching-learning process and infrastructure facility. The analysis of the same is depicted in the pie charts below: