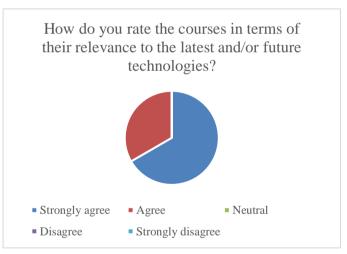

### P.E.S's Ravi S. Naik College of Arts & Science Farmagudi, Ponda. Goa. Employer's Feedback on Curriculum (Academic Year- 2021-2022)

10 Feedback forms were obtained from the employers to learn of their thoughts on the curriculum taught by the college. The analysis of the same is depicted in the pie charts below: