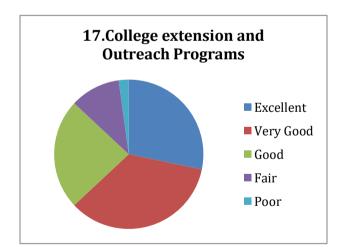

## Parent's Feedback on Teaching-Learning process and Infrastructure facilities (Academic Year- 2021-2022)

72 Feedback forms were obtained from the parents to learn of their thoughts on teaching-learning process and infrastructure facility. The analysis of the same is depicted in the pie charts below: