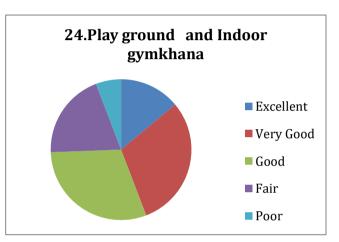

## Parent's Feedback on Teaching-Learning process and Infrastructure facilities (Academic Year- 2021-2022)

72 Feedback forms were obtained from the parents to learn of their thoughts on teaching-learning process and infrastructure facility. The analysis of the same is depicted in the pie charts below: