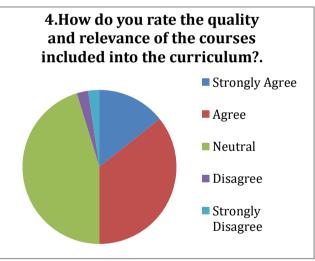

#### P.E.S's Ravi S. Naik College of Arts & Science Farmagudi, Ponda. Goa. Parent's feedback on curriculum

(Academic Year- 2021-2022)

44 Feedback forms were obtained from the parents to learn of their thoughts on the curriculum employed by the college. The analysis of the same is depicted in the pie charts below: