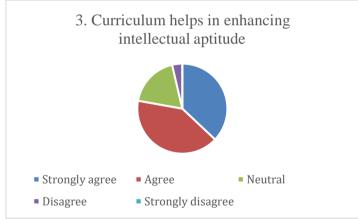

#### P.E.S's Ravi S. Naik College of Arts & Science Farmagudi, Ponda. Goa. Teacher's feedback on curriculum (Academic Year- 2021-2022)

95 Feedback forms were obtained from the teachers to learn of their thoughts on the curriculum employed by the college. The analysis of the same is depicted in the pie charts below: