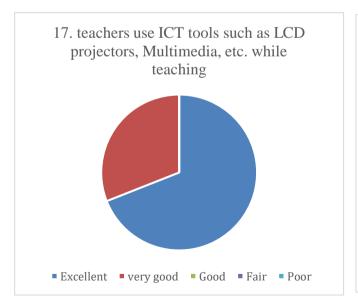

## Parent's Feedback on Teaching-Learning process and Infrastructure facilities (Academic Year- 2021-2022)

72 Feedback forms were obtained from the parents to learn of their thoughts on teaching-learning process and infrastructure facility. The analysis of the same is depicted in the pie charts below: