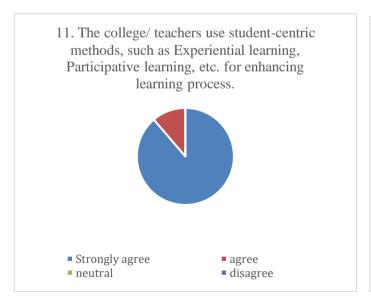

### P.E.S's Ravi S. Naik College of Arts & Science Farmagudi, Ponda. Goa.

## Parent's Feedback on Teaching-Learning process and Infrastructure facilities (Academic Year- 2021-2022)

72 Feedback forms were obtained from the parents to learn of their thoughts on teaching-learning process and infrastructure facility. The analysis of the same is depicted in the pie charts below: