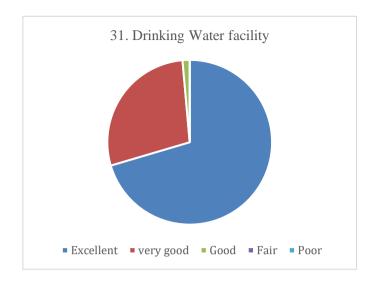

### Student's Feedback on Teaching- Learning process and Infrastructure facilities (Academic Year- 2021-2022)

The analysis of feedback forms obtained from 504 students is represented through the following table.