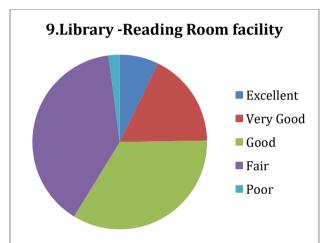

### Student's Feedback on Teaching- Learning process and Infrastructure facilities (Academic Year- 2021-2022)

The analysis of feedback forms obtained from 504 students is represented through the following table.