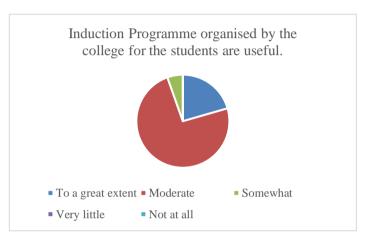

## Parent's Feedback on Teaching-Learning process and Infrastructure facilities (Academic Year- 2021-2022)

72 Feedback forms were obtained from the parents to learn of their thoughts on teaching-learning process and infrastructure facility. The analysis of the same is depicted in the pie charts below: