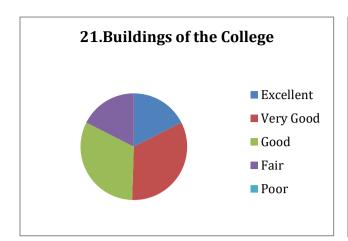

## Parent's Feedback on Teaching-Learning process and Infrastructure facilities (Academic Year- 2021-2022)

72 Feedback forms were obtained from the parents to learn of their thoughts on teaching-learning process and infrastructure facility. The analysis of the same is depicted in the pie charts below: