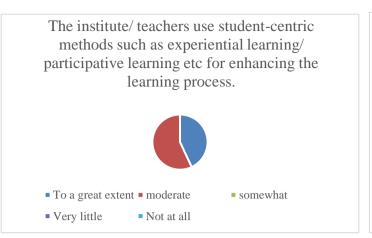

#### P.E.S's Ravi S. Naik College of Arts & Science Farmagudi, Ponda. Goa. Teacher's feedback on curriculum (Academic Year- 2021-2022)

95 Feedback forms were obtained from the teachers to learn of their thoughts on the curriculum employed by the college. The analysis of the same is depicted in the pie charts below: