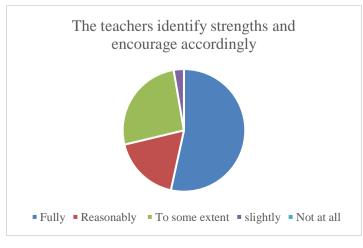

#### P.E.S's Ravi S. Naik College of Arts & Science Farmagudi, Ponda. Goa. Teacher's feedback on curriculum (Academic Year- 2021-2022)

95 Feedback forms were obtained from the teachers to learn of their thoughts on the curriculum employed by the college. The analysis of the same is depicted in the pie charts below: