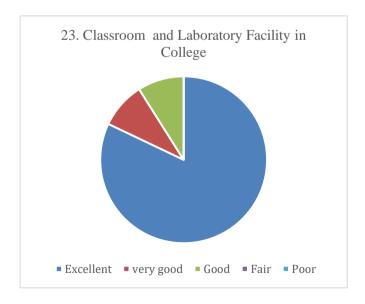

### P.E.S's Ravi S. Naik College of Arts & Science Farmagudi, Ponda. Goa.

## Parent's Feedback on Teaching-Learning process and Infrastructure facilities (Academic Year- 2021-2022)

72 Feedback forms were obtained from the parents to learn of their thoughts on teaching-learning process and infrastructure facility. The analysis of the same is depicted in the pie charts below: