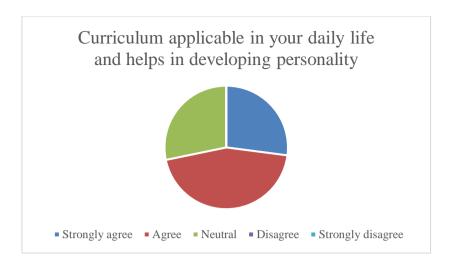

### P.E.S's Ravi S. Naik College of Arts & Science Farmagudi, Ponda. Goa. Employer's Feedback on Curriculum (Academic Year- 2021-2022)

10 Feedback forms were obtained from the employers to learn of their thoughts on the curriculum taught by the college. The analysis of the same is depicted in the pie charts below: