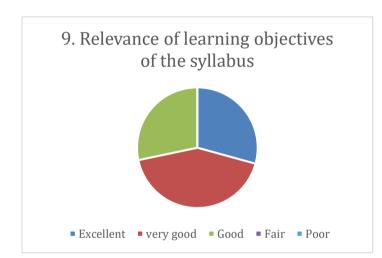

#### P.E.S's Ravi S. Naik College of Arts & Science Farmagudi, Ponda. Goa. Alumini's Feedback on Curriculum (Academic Year- 2021-2022)

72 Feedback forms were obtained from the Alumni. The analysis of the same is depicted in the pie charts below: