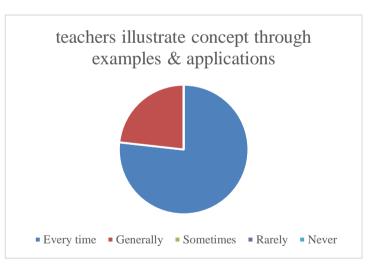

#### P.E.S's Ravi S. Naik College of Arts & Science Farmagudi, Ponda. Goa. Teacher's feedback on curriculum (Academic Year- 2021-2022)

95 Feedback forms were obtained from the teachers to learn of their thoughts on the curriculum employed by the college. The analysis of the same is depicted in the pie charts below: