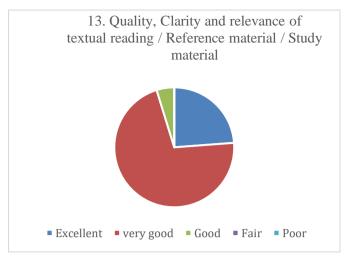

#### P.E.S's Ravi S. Naik College of Arts & Science Farmagudi, Ponda. Goa. Alumini's Feedback on Curriculum (Academic Year- 2021-2022)

72 Feedback forms were obtained from the Alumni. The analysis of the same is depicted in the pie charts below: