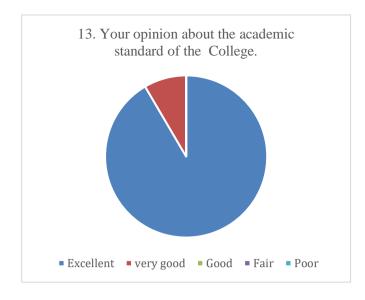

## Parent's Feedback on Teaching-Learning process and Infrastructure facilities (Academic Year- 2021-2022)

72 Feedback forms were obtained from the parents to learn of their thoughts on teaching-learning process and infrastructure facility. The analysis of the same is depicted in the pie charts below: