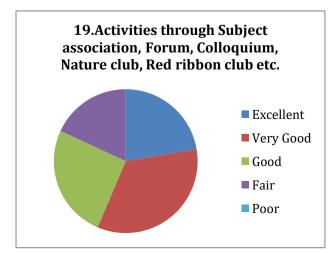

## Parent's Feedback on Teaching-Learning process and Infrastructure facilities (Academic Year- 2021-2022)

72 Feedback forms were obtained from the parents to learn of their thoughts on teaching-learning process and infrastructure facility. The analysis of the same is depicted in the pie charts below: