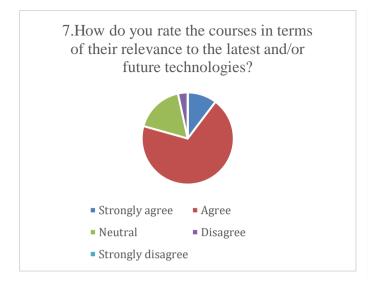

#### P.E.S's Ravi S. Naik College of Arts & Science Farmagudi, Ponda. Goa. Parent's feedback on curriculum

(Academic Year- 2021-2022)

44 Feedback forms were obtained from the parents to learn of their thoughts on the curriculum employed by the college. The analysis of the same is depicted in the pie charts below: