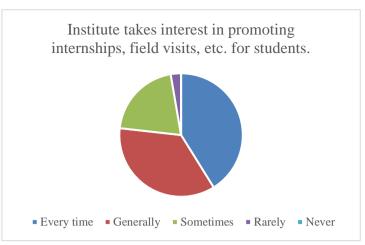

### Student's Feedback on Teaching- Learning process and Infrastructure facilities (Academic Year- 2021-2022)

The analysis of feedback forms obtained from 504 students is represented through the following table.