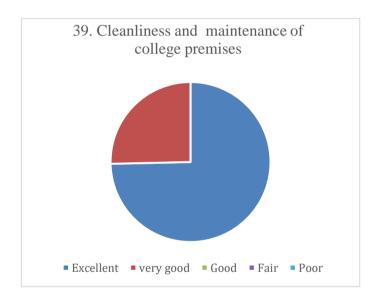

### P.E.S's Ravi S. Naik College of Arts & Science Farmagudi, Ponda. Goa.

## Parent's Feedback on Teaching-Learning process and Infrastructure facilities (Academic Year- 2021-2022)

72 Feedback forms were obtained from the parents to learn of their thoughts on teaching-learning process and infrastructure facility. The analysis of the same is depicted in the pie charts below: