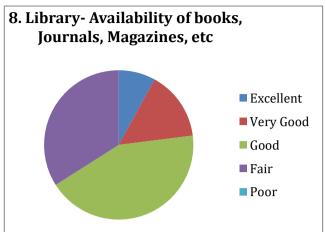

### Student's Feedback on Teaching- Learning process and Infrastructure facilities (Academic Year- 2021-2022)

The analysis of feedback forms obtained from 504 students is represented through the following table.