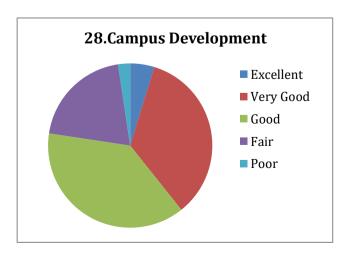

### Student's Feedback on Teaching- Learning process and Infrastructure facilities (Academic Year- 2021-2022)

The analysis of feedback forms obtained from 504 students is represented through the following table.

## Parent's Feedback on Teaching-Learning process and Infrastructure facilities (Academic Year- 2021-2022)

72 Feedback forms were obtained from the parents to learn of their thoughts on teaching-learning process and infrastructure facility. The analysis of the same is depicted in the pie charts below: