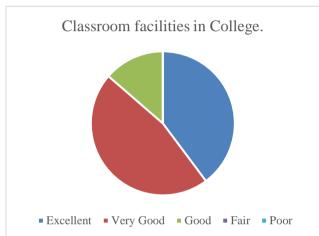

### Student's Feedback on Teaching- Learning process and Infrastructure facilities (Academic Year- 2021-2022)

The analysis of feedback forms obtained from 504 students is represented through the following table.