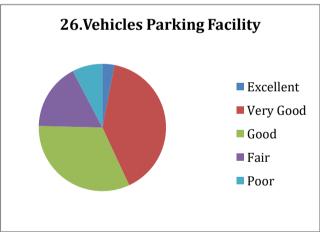

### Student's Feedback on Teaching- Learning process and Infrastructure facilities (Academic Year- 2021-2022)

The analysis of feedback forms obtained from 504 students is represented through the following table.

## Parent's Feedback on Teaching-Learning process and Infrastructure facilities (Academic Year- 2021-2022)

72 Feedback forms were obtained from the parents to learn of their thoughts on teaching-learning process and infrastructure facility. The analysis of the same is depicted in the pie charts below: