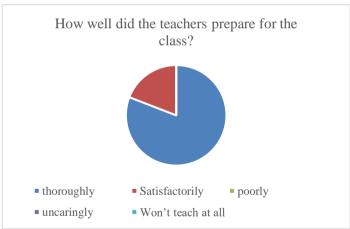

## Parent's Feedback on Teaching-Learning process and Infrastructure facilities (Academic Year- 2021-2022)

72 Feedback forms were obtained from the parents to learn of their thoughts on teaching-learning process and infrastructure facility. The analysis of the same is depicted in the pie charts below: