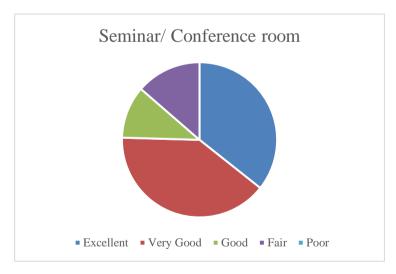

### Student's Feedback on Teaching- Learning process and Infrastructure facilities (Academic Year- 2021-2022)

The analysis of feedback forms obtained from 504 students is represented through the following table.