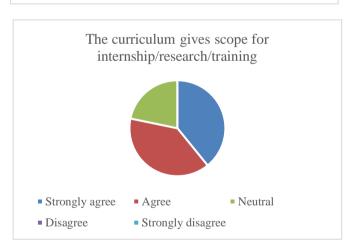

#### P.E.S's Ravi S. Naik College of Arts & Science Farmagudi, Ponda. Goa. Alumini's Feedback on Curriculum (Academic Year- 2021-2022)

72 Feedback forms were obtained from the Alumni. The analysis of the same is depicted in the pie charts below: