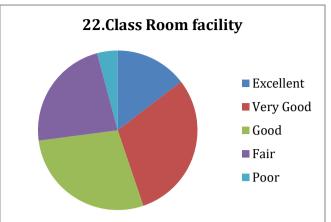

## Parent's Feedback on Teaching-Learning process and Infrastructure facilities (Academic Year- 2021-2022)

72 Feedback forms were obtained from the parents to learn of their thoughts on teaching-learning process and infrastructure facility. The analysis of the same is depicted in the pie charts below: