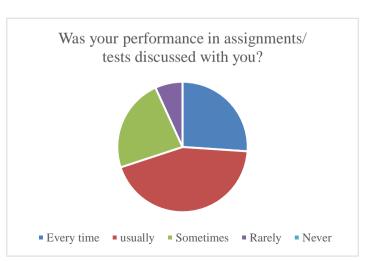

### Student's Feedback on Teaching- Learning process and Infrastructure facilities (Academic Year- 2021-2022)

The analysis of feedback forms obtained from 504 students is represented through the following table.