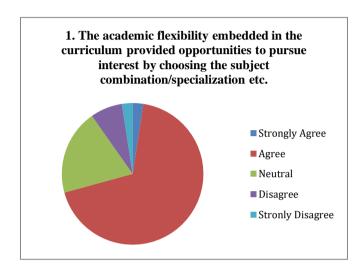

#### P.E.S's Ravi S. Naik College of Arts & Science Farmagudi, Ponda. Goa. Alumini's Feedback on Curriculum (Academic Year- 2021-2022)

72 Feedback forms were obtained from the Alumni. The analysis of the same is depicted in the pie charts below: