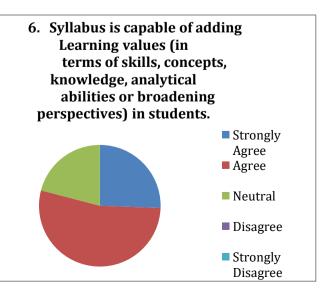

#### P.E.S's Ravi S. Naik College of Arts & Science Farmagudi, Ponda. Goa. Parent's feedback on curriculum

(Academic Year- 2021-2022)

44 Feedback forms were obtained from the parents to learn of their thoughts on the curriculum employed by the college. The analysis of the same is depicted in the pie charts below: