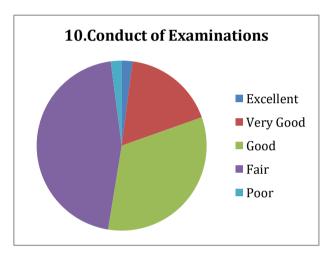

## Parent's Feedback on Teaching-Learning process and Infrastructure facilities (Academic Year- 2021-2022)

72 Feedback forms were obtained from the parents to learn of their thoughts on teaching-learning process and infrastructure facility. The analysis of the same is depicted in the pie charts below: