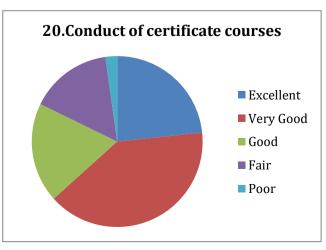

## Parent's Feedback on Teaching-Learning process and Infrastructure facilities (Academic Year- 2021-2022)

72 Feedback forms were obtained from the parents to learn of their thoughts on teaching-learning process and infrastructure facility. The analysis of the same is depicted in the pie charts below: