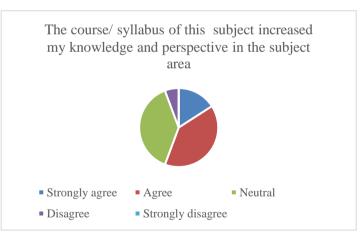

#### P.E.S's Ravi S. Naik College of Arts & Science Farmagudi, Ponda. Goa. Teacher's feedback on curriculum (Academic Year- 2021-2022)

95 Feedback forms were obtained from the teachers to learn of their thoughts on the curriculum employed by the college. The analysis of the same is depicted in the pie charts below: