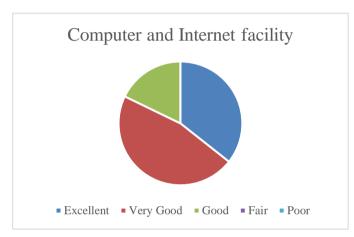

## Parent's Feedback on Teaching-Learning process and Infrastructure facilities (Academic Year- 2021-2022)

72 Feedback forms were obtained from the parents to learn of their thoughts on teaching-learning process and infrastructure facility. The analysis of the same is depicted in the pie charts below: