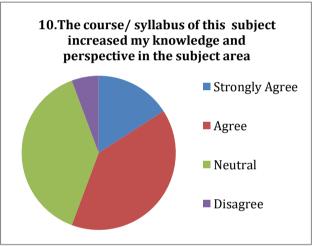

### P.E.S's Ravi S. Naik College of Arts & Science Farmagudi, Ponda. Goa. Student's Feedback on Curriculum (Academic Year- 2021-2022)

The analysis of feedback forms obtained from 504 students is represented through the following table.