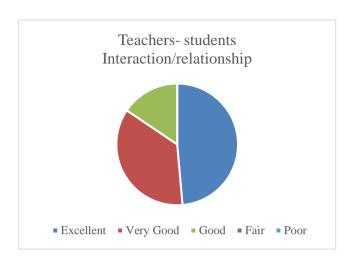

### Student's Feedback on Teaching- Learning process and Infrastructure facilities (Academic Year- 2021-2022)

The analysis of feedback forms obtained from 504 students is represented through the following table.