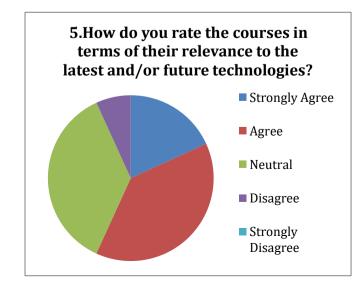

#### P.E.S's Ravi S. Naik College of Arts & Science Farmagudi, Ponda. Goa. Parent's feedback on curriculum

(Academic Year- 2021-2022)

44 Feedback forms were obtained from the parents to learn of their thoughts on the curriculum employed by the college. The analysis of the same is depicted in the pie charts below: