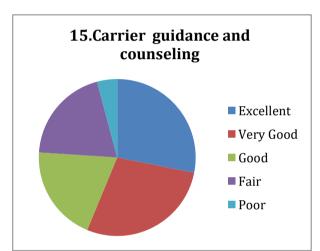

## Parent's Feedback on Teaching-Learning process and Infrastructure facilities (Academic Year- 2021-2022)

72 Feedback forms were obtained from the parents to learn of their thoughts on teaching-learning process and infrastructure facility. The analysis of the same is depicted in the pie charts below: