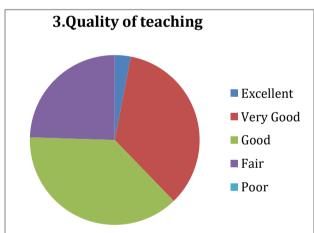

### Student's Feedback on Teaching- Learning process and Infrastructure facilities (Academic Year- 2021-2022)

The analysis of feedback forms obtained from 504 students is represented through the following table.