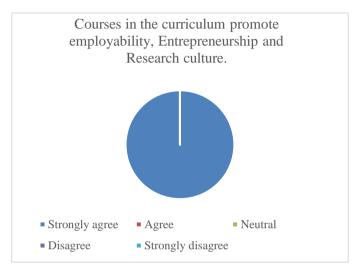

### P.E.S's Ravi S. Naik College of Arts & Science Farmagudi, Ponda. Goa. Student's Feedback on Curriculum (Academic Year- 2021-2022)

The analysis of feedback forms obtained from 504 students is represented through the following table.