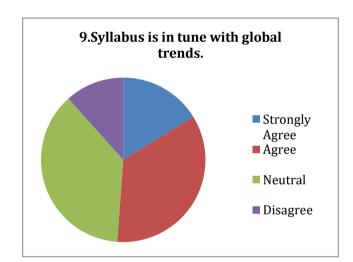

### P.E.S's Ravi S. Naik College of Arts & Science Farmagudi, Ponda. Goa. Student's Feedback on Curriculum (Academic Year- 2021-2022)

The analysis of feedback forms obtained from 504 students is represented through the following table.