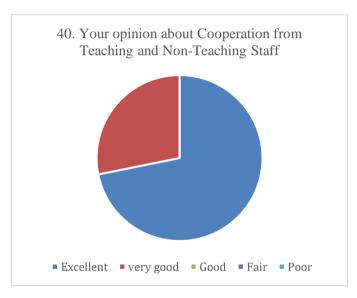

## Parent's Feedback on Teaching-Learning process and Infrastructure facilities (Academic Year- 2021-2022)

72 Feedback forms were obtained from the parents to learn of their thoughts on teaching-learning process and infrastructure facility. The analysis of the same is depicted in the pie charts below: