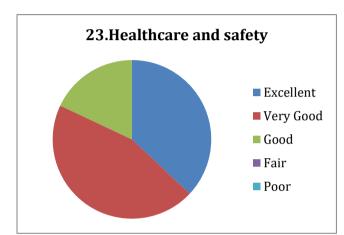

## Parent's Feedback on Teaching-Learning process and Infrastructure facilities (Academic Year- 2021-2022)

72 Feedback forms were obtained from the parents to learn of their thoughts on teaching-learning process and infrastructure facility. The analysis of the same is depicted in the pie charts below: