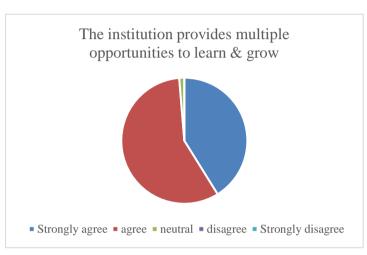

## Parent's Feedback on Teaching-Learning process and Infrastructure facilities (Academic Year- 2021-2022)

72 Feedback forms were obtained from the parents to learn of their thoughts on teaching-learning process and infrastructure facility. The analysis of the same is depicted in the pie charts below: