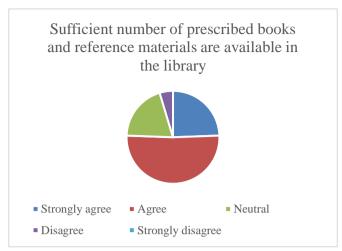

#### P.E.S's Ravi S. Naik College of Arts & Science Farmagudi, Ponda. Goa. Alumini's Feedback on Curriculum (Academic Year- 2021-2022)

72 Feedback forms were obtained from the Alumni. The analysis of the same is depicted in the pie charts below: