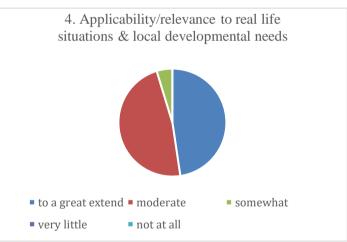

#### P.E.S's Ravi S. Naik College of Arts & Science Farmagudi, Ponda. Goa. Alumini's Feedback on Curriculum (Academic Year- 2021-2022)

72 Feedback forms were obtained from the Alumni. The analysis of the same is depicted in the pie charts below:

#### P.E.S's Ravi S. Naik College of Arts & Science Farmagudi, Ponda. Goa. Parent's feedback on curriculum

(Academic Year- 2021-2022)

44 Feedback forms were obtained from the parents to learn of their thoughts on the curriculum employed by the college. The analysis of the same is depicted in the pie charts below:

#### P.E.S's Ravi S. Naik College of Arts & Science Farmagudi, Ponda. Goa. Teacher's feedback on curriculum (Academic Year- 2021-2022)

95 Feedback forms were obtained from the teachers to learn of their thoughts on the curriculum employed by the college. The analysis of the same is depicted in the pie charts below: