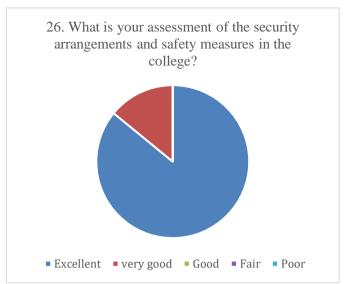

### Student's Feedback on Teaching- Learning process and Infrastructure facilities (Academic Year- 2021-2022)

The analysis of feedback forms obtained from 504 students is represented through the following table.