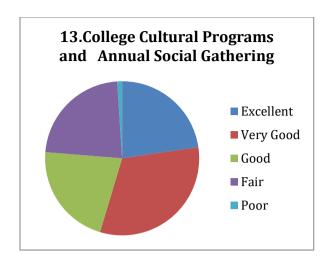

## Parent's Feedback on Teaching-Learning process and Infrastructure facilities (Academic Year- 2021-2022)

72 Feedback forms were obtained from the parents to learn of their thoughts on teaching-learning process and infrastructure facility. The analysis of the same is depicted in the pie charts below: