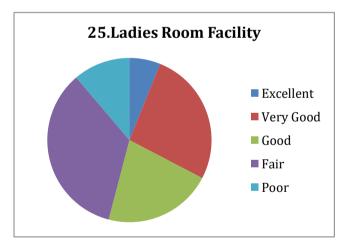

## Parent's Feedback on Teaching-Learning process and Infrastructure facilities (Academic Year- 2021-2022)

72 Feedback forms were obtained from the parents to learn of their thoughts on teaching-learning process and infrastructure facility. The analysis of the same is depicted in the pie charts below: