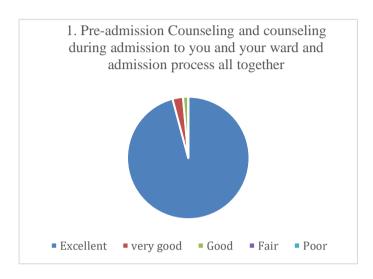

## Parent's Feedback on Teaching-Learning process and Infrastructure facilities (Academic Year- 2021-2022)

72 Feedback forms were obtained from the parents to learn of their thoughts on teaching-learning process and infrastructure facility. The analysis of the same is depicted in the pie charts below: