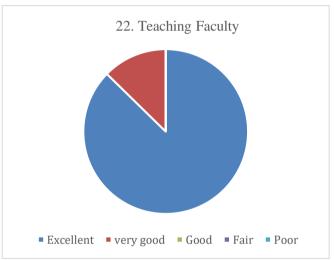

### P.E.S's Ravi S. Naik College of Arts & Science Farmagudi, Ponda. Goa.

## Parent's Feedback on Teaching-Learning process and Infrastructure facilities (Academic Year- 2021-2022)

72 Feedback forms were obtained from the parents to learn of their thoughts on teaching-learning process and infrastructure facility. The analysis of the same is depicted in the pie charts below: