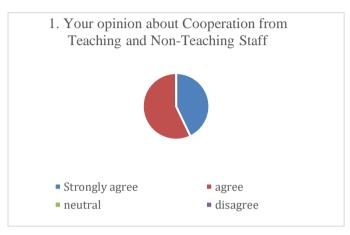

## Parent's Feedback on Teaching-Learning process and Infrastructure facilities (Academic Year- 2021-2022)

72 Feedback forms were obtained from the parents to learn of their thoughts on teaching-learning process and infrastructure facility. The analysis of the same is depicted in the pie charts below: