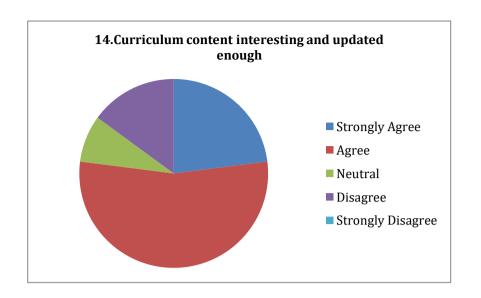

#### P.E.S's Ravi S. Naik College of Arts & Science Farmagudi, Ponda. Goa. Alumini's Feedback on Curriculum (Academic Year- 2021-2022)

72 Feedback forms were obtained from the Alumni. The analysis of the same is depicted in the pie charts below: