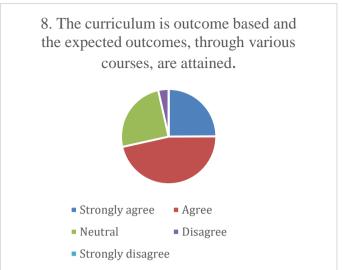

#### P.E.S's Ravi S. Naik College of Arts & Science Farmagudi, Ponda. Goa. Alumini's Feedback on Curriculum (Academic Year- 2021-2022)

72 Feedback forms were obtained from the Alumni. The analysis of the same is depicted in the pie charts below: