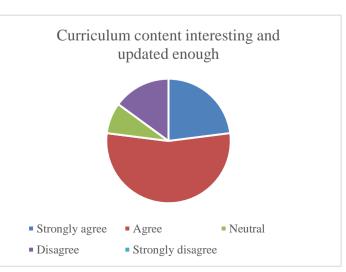

### P.E.S's Ravi S. Naik College of Arts & Science Farmagudi, Ponda. Goa. Employer's Feedback on Curriculum (Academic Year- 2021-2022)

10 Feedback forms were obtained from the employers to learn of their thoughts on the curriculum taught by the college. The analysis of the same is depicted in the pie charts below: