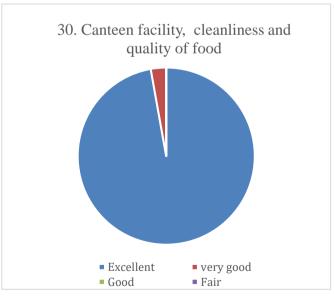

### Student's Feedback on Teaching- Learning process and Infrastructure facilities (Academic Year- 2021-2022)

The analysis of feedback forms obtained from 504 students is represented through the following table.