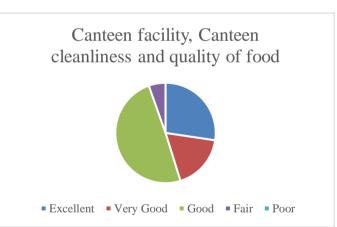

## Parent's Feedback on Teaching-Learning process and Infrastructure facilities (Academic Year- 2021-2022)

72 Feedback forms were obtained from the parents to learn of their thoughts on teaching-learning process and infrastructure facility. The analysis of the same is depicted in the pie charts below: