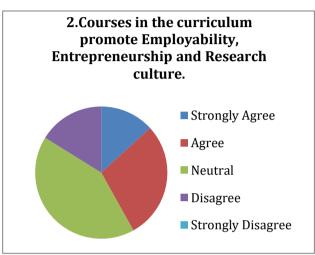

#### P.E.S's Ravi S. Naik College of Arts & Science Farmagudi, Ponda. Goa. Alumini's Feedback on Curriculum (Academic Year- 2021-2022)

72 Feedback forms were obtained from the Alumni. The analysis of the same is depicted in the pie charts below: