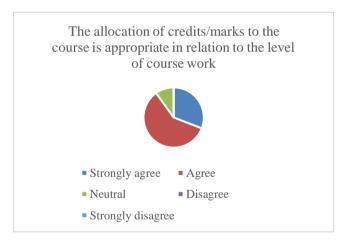

#### P.E.S's Ravi S. Naik College of Arts & Science Farmagudi, Ponda. Goa. Teacher's feedback on curriculum (Academic Year- 2021-2022)

95 Feedback forms were obtained from the teachers to learn of their thoughts on the curriculum employed by the college. The analysis of the same is depicted in the pie charts below: