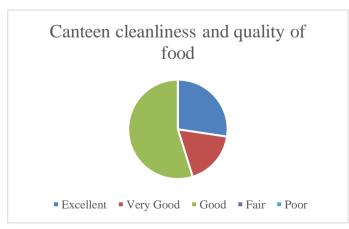

## Parent's Feedback on Teaching-Learning process and Infrastructure facilities (Academic Year- 2021-2022)

72 Feedback forms were obtained from the parents to learn of their thoughts on teaching-learning process and infrastructure facility. The analysis of the same is depicted in the pie charts below: