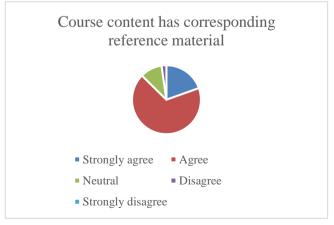

#### P.E.S's Ravi S. Naik College of Arts & Science Farmagudi, Ponda. Goa. Alumini's Feedback on Curriculum (Academic Year- 2021-2022)

72 Feedback forms were obtained from the Alumni. The analysis of the same is depicted in the pie charts below: