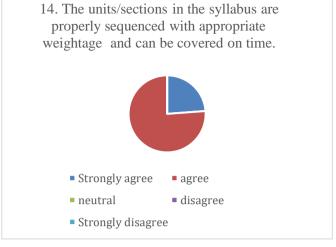

#### P.E.S's Ravi S. Naik College of Arts & Science Farmagudi, Ponda. Goa. Teacher's feedback on curriculum (Academic Year- 2021-2022)

95 Feedback forms were obtained from the teachers to learn of their thoughts on the curriculum employed by the college. The analysis of the same is depicted in the pie charts below: