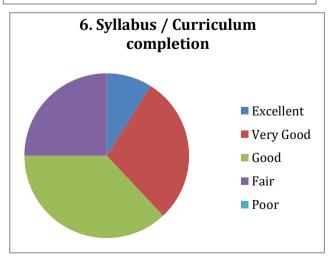

### Student's Feedback on Teaching- Learning process and Infrastructure facilities (Academic Year- 2021-2022)

The analysis of feedback forms obtained from 504 students is represented through the following table.