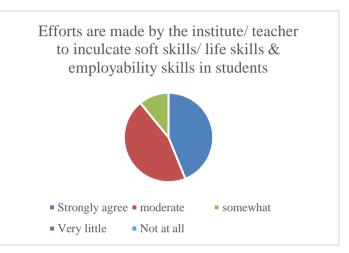

### P.E.S's Ravi S. Naik College of Arts & Science Farmagudi, Ponda. Goa. Employer's Feedback on Curriculum (Academic Year- 2021-2022)

10 Feedback forms were obtained from the employers to learn of their thoughts on the curriculum taught by the college. The analysis of the same is depicted in the pie charts below: