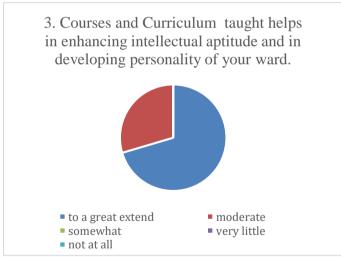

## Parent's Feedback on Teaching-Learning process and Infrastructure facilities (Academic Year- 2021-2022)

72 Feedback forms were obtained from the parents to learn of their thoughts on teaching-learning process and infrastructure facility. The analysis of the same is depicted in the pie charts below: