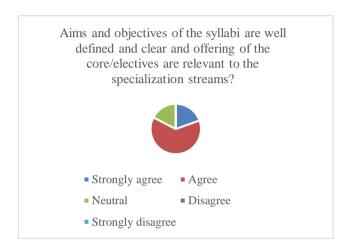

#### P.E.S's Ravi S. Naik College of Arts & Science Farmagudi, Ponda. Goa. Teacher's feedback on curriculum (Academic Year- 2021-2022)

95 Feedback forms were obtained from the teachers to learn of their thoughts on the curriculum employed by the college. The analysis of the same is depicted in the pie charts below: