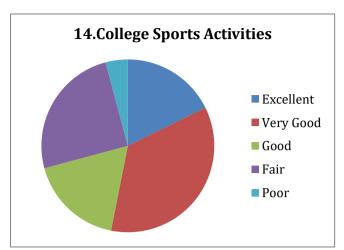

## Parent's Feedback on Teaching-Learning process and Infrastructure facilities (Academic Year- 2021-2022)

72 Feedback forms were obtained from the parents to learn of their thoughts on teaching-learning process and infrastructure facility. The analysis of the same is depicted in the pie charts below: