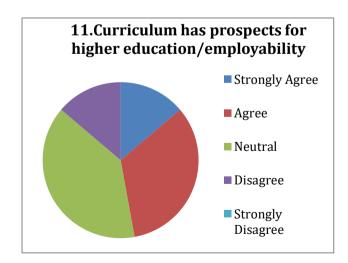

#### P.E.S's Ravi S. Naik College of Arts & Science Farmagudi, Ponda. Goa. Alumini's Feedback on Curriculum (Academic Year- 2021-2022)

72 Feedback forms were obtained from the Alumni. The analysis of the same is depicted in the pie charts below: