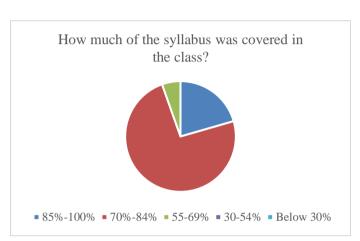

## Parent's Feedback on Teaching-Learning process and Infrastructure facilities (Academic Year- 2021-2022)

72 Feedback forms were obtained from the parents to learn of their thoughts on teaching-learning process and infrastructure facility. The analysis of the same is depicted in the pie charts below: