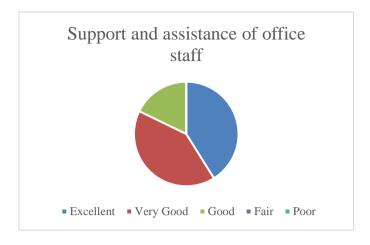

## Parent's Feedback on Teaching-Learning process and Infrastructure facilities (Academic Year- 2021-2022)

72 Feedback forms were obtained from the parents to learn of their thoughts on teaching-learning process and infrastructure facility. The analysis of the same is depicted in the pie charts below: