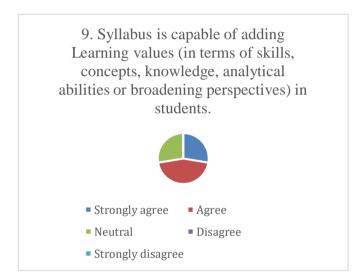

#### P.E.S's Ravi S. Naik College of Arts & Science Farmagudi, Ponda. Goa. Alumini's Feedback on Curriculum (Academic Year- 2021-2022)

72 Feedback forms were obtained from the Alumni. The analysis of the same is depicted in the pie charts below: