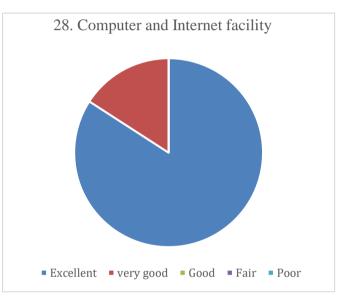

### Student's Feedback on Teaching- Learning process and Infrastructure facilities (Academic Year- 2021-2022)

The analysis of feedback forms obtained from 504 students is represented through the following table.