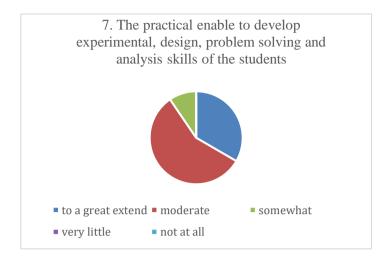

#### P.E.S's Ravi S. Naik College of Arts & Science Farmagudi, Ponda. Goa. Alumini's Feedback on Curriculum (Academic Year- 2021-2022)

72 Feedback forms were obtained from the Alumni. The analysis of the same is depicted in the pie charts below: