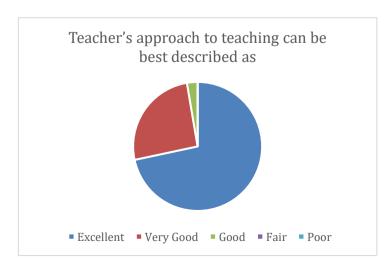

## Parent's Feedback on Teaching-Learning process and Infrastructure facilities (Academic Year- 2021-2022)

72 Feedback forms were obtained from the parents to learn of their thoughts on teaching-learning process and infrastructure facility. The analysis of the same is depicted in the pie charts below: