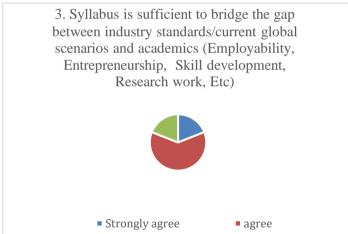

#### P.E.S's Ravi S. Naik College of Arts & Science Farmagudi, Ponda. Goa. Alumini's Feedback on Curriculum (Academic Year- 2021-2022)

72 Feedback forms were obtained from the Alumni. The analysis of the same is depicted in the pie charts below:

#### P.E.S's Ravi S. Naik College of Arts & Science Farmagudi, Ponda. Goa. Parent's feedback on curriculum

(Academic Year- 2021-2022)

44 Feedback forms were obtained from the parents to learn of their thoughts on the curriculum employed by the college. The analysis of the same is depicted in the pie charts below:

#### P.E.S's Ravi S. Naik College of Arts & Science Farmagudi, Ponda. Goa. Teacher's feedback on curriculum (Academic Year- 2021-2022)

95 Feedback forms were obtained from the teachers to learn of their thoughts on the curriculum employed by the college. The analysis of the same is depicted in the pie charts below: