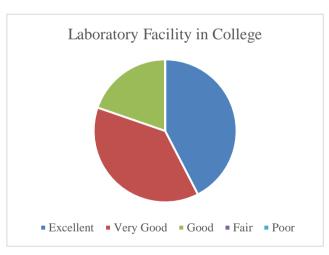

## Parent's Feedback on Teaching-Learning process and Infrastructure facilities (Academic Year- 2021-2022)

72 Feedback forms were obtained from the parents to learn of their thoughts on teaching-learning process and infrastructure facility. The analysis of the same is depicted in the pie charts below: