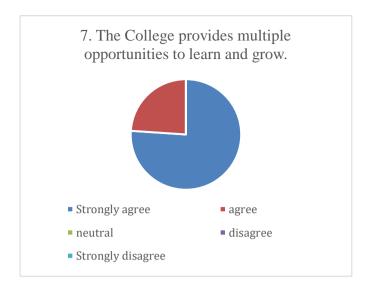

## Parent's Feedback on Teaching-Learning process and Infrastructure facilities (Academic Year- 2021-2022)

72 Feedback forms were obtained from the parents to learn of their thoughts on teaching-learning process and infrastructure facility. The analysis of the same is depicted in the pie charts below: