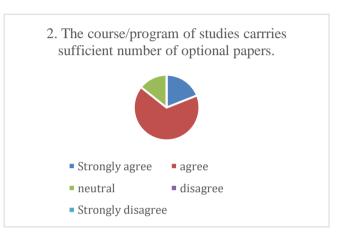

#### P.E.S's Ravi S. Naik College of Arts & Science Farmagudi, Ponda. Goa. Alumini's Feedback on Curriculum (Academic Year- 2021-2022)

72 Feedback forms were obtained from the Alumni. The analysis of the same is depicted in the pie charts below:

#### P.E.S's Ravi S. Naik College of Arts & Science Farmagudi, Ponda. Goa. Parent's feedback on curriculum

(Academic Year- 2021-2022)

44 Feedback forms were obtained from the parents to learn of their thoughts on the curriculum employed by the college. The analysis of the same is depicted in the pie charts below:

#### P.E.S's Ravi S. Naik College of Arts & Science Farmagudi, Ponda. Goa. Teacher's feedback on curriculum (Academic Year- 2021-2022)

95 Feedback forms were obtained from the teachers to learn of their thoughts on the curriculum employed by the college. The analysis of the same is depicted in the pie charts below: