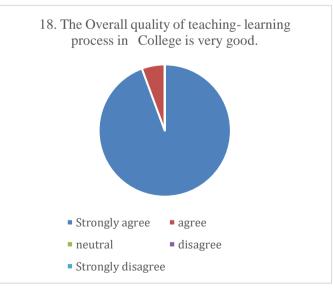

## Parent's Feedback on Teaching-Learning process and Infrastructure facilities (Academic Year- 2021-2022)

72 Feedback forms were obtained from the parents to learn of their thoughts on teaching-learning process and infrastructure facility. The analysis of the same is depicted in the pie charts below: