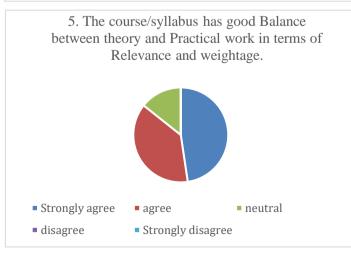

#### P.E.S's Ravi S. Naik College of Arts & Science Farmagudi, Ponda. Goa. Alumini's Feedback on Curriculum (Academic Year- 2021-2022)

72 Feedback forms were obtained from the Alumni. The analysis of the same is depicted in the pie charts below:

#### P.E.S's Ravi S. Naik College of Arts & Science Farmagudi, Ponda. Goa. Parent's feedback on curriculum

(Academic Year- 2021-2022)

44 Feedback forms were obtained from the parents to learn of their thoughts on the curriculum employed by the college. The analysis of the same is depicted in the pie charts below:

#### P.E.S's Ravi S. Naik College of Arts & Science Farmagudi, Ponda. Goa. Teacher's feedback on curriculum (Academic Year- 2021-2022)

95 Feedback forms were obtained from the teachers to learn of their thoughts on the curriculum employed by the college. The analysis of the same is depicted in the pie charts below: