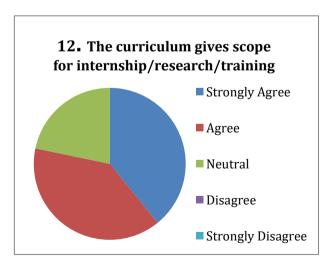

#### P.E.S's Ravi S. Naik College of Arts & Science Farmagudi, Ponda. Goa. Alumini's Feedback on Curriculum (Academic Year- 2021-2022)

72 Feedback forms were obtained from the Alumni. The analysis of the same is depicted in the pie charts below: