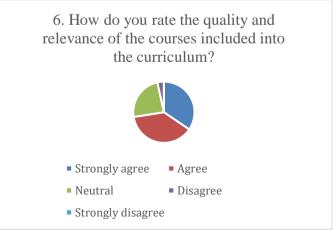

#### P.E.S's Ravi S. Naik College of Arts & Science Farmagudi, Ponda. Goa. Parent's feedback on curriculum

(Academic Year- 2021-2022)

44 Feedback forms were obtained from the parents to learn of their thoughts on the curriculum employed by the college. The analysis of the same is depicted in the pie charts below: