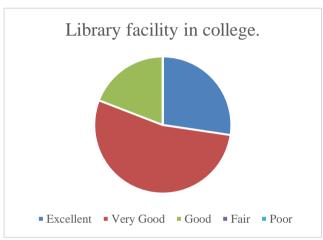

### Student's Feedback on Teaching- Learning process and Infrastructure facilities (Academic Year- 2021-2022)

The analysis of feedback forms obtained from 504 students is represented through the following table.