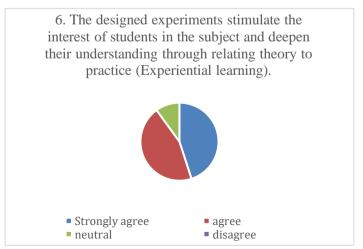

#### P.E.S's Ravi S. Naik College of Arts & Science Farmagudi, Ponda. Goa. Alumini's Feedback on Curriculum (Academic Year- 2021-2022)

72 Feedback forms were obtained from the Alumni. The analysis of the same is depicted in the pie charts below: