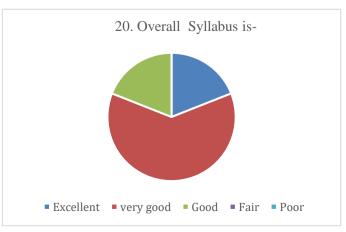

#### P.E.S's Ravi S. Naik College of Arts & Science Farmagudi, Ponda. Goa. Alumini's Feedback on Curriculum (Academic Year- 2021-2022)

72 Feedback forms were obtained from the Alumni. The analysis of the same is depicted in the pie charts below: