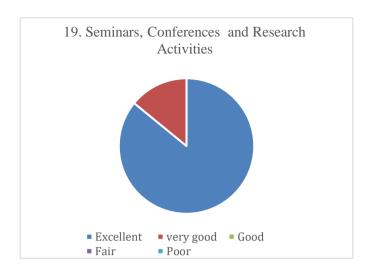

## Parent's Feedback on Teaching-Learning process and Infrastructure facilities (Academic Year- 2021-2022)

72 Feedback forms were obtained from the parents to learn of their thoughts on teaching-learning process and infrastructure facility. The analysis of the same is depicted in the pie charts below: