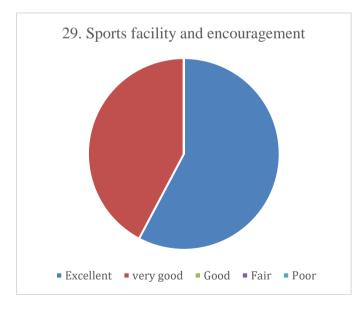

### Student's Feedback on Teaching- Learning process and Infrastructure facilities (Academic Year- 2021-2022)

The analysis of feedback forms obtained from 504 students is represented through the following table.