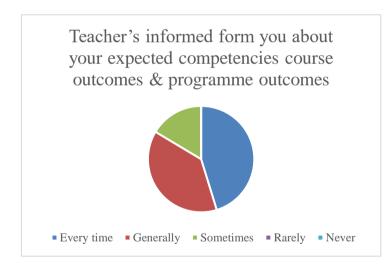

#### P.E.S's Ravi S. Naik College of Arts & Science Farmagudi, Ponda. Goa. Teacher's feedback on curriculum (Academic Year- 2021-2022)

95 Feedback forms were obtained from the teachers to learn of their thoughts on the curriculum employed by the college. The analysis of the same is depicted in the pie charts below: