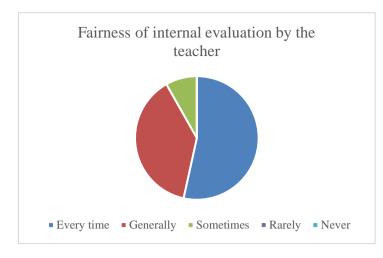

### Student's Feedback on Teaching- Learning process and Infrastructure facilities (Academic Year- 2021-2022)

The analysis of feedback forms obtained from 504 students is represented through the following table.