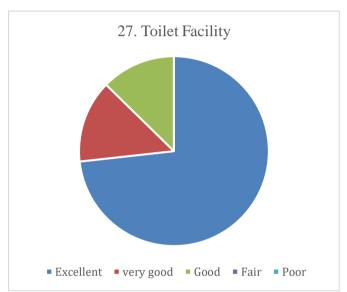

### Student's Feedback on Teaching- Learning process and Infrastructure facilities (Academic Year- 2021-2022)

The analysis of feedback forms obtained from 504 students is represented through the following table.