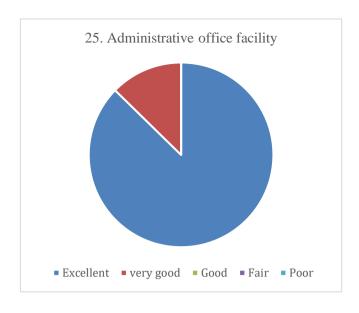

### Student's Feedback on Teaching- Learning process and Infrastructure facilities (Academic Year- 2021-2022)

The analysis of feedback forms obtained from 504 students is represented through the following table.