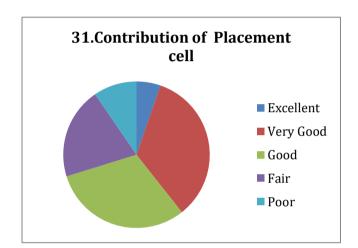

### P.E.S's Ravi S. Naik College of Arts & Science Farmagudi, Ponda. Goa. Alumni's Feedback on College (Academic Year- 2021-2022)

59 Feedback forms were obtained from the Alumni. The analysis of the same is depicted in the pie charts below: