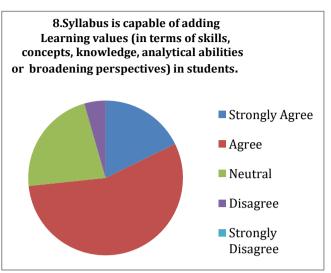

### P.E.S's Ravi S. Naik College of Arts & Science Farmagudi, Ponda. Goa. Student's Feedback on Curriculum (Academic Year- 2021-2022)

The analysis of feedback forms obtained from 504 students is represented through the following table.