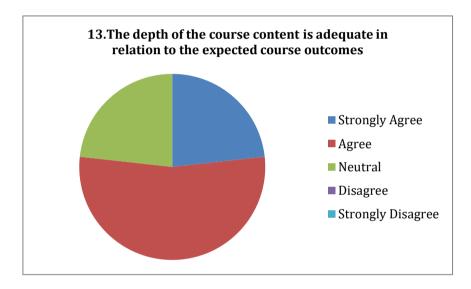

#### P.E.S's Ravi S. Naik College of Arts & Science Farmagudi, Ponda. Goa. Alumini's Feedback on Curriculum (Academic Year- 2021-2022)

72 Feedback forms were obtained from the Alumni. The analysis of the same is depicted in the pie charts below: