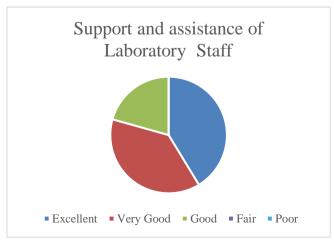

## Parent's Feedback on Teaching-Learning process and Infrastructure facilities (Academic Year- 2021-2022)

72 Feedback forms were obtained from the parents to learn of their thoughts on teaching-learning process and infrastructure facility. The analysis of the same is depicted in the pie charts below: