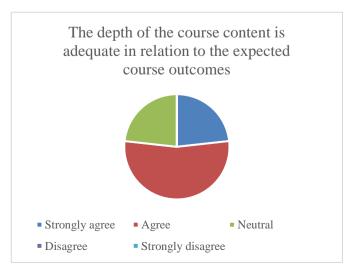

### P.E.S's Ravi S. Naik College of Arts & Science Farmagudi, Ponda. Goa. Employer's Feedback on Curriculum (Academic Year- 2021-2022)

10 Feedback forms were obtained from the employers to learn of their thoughts on the curriculum taught by the college. The analysis of the same is depicted in the pie charts below: