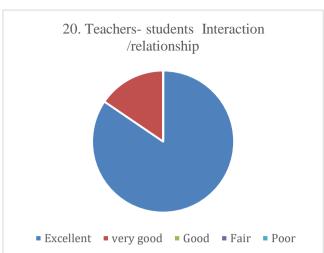

### P.E.S's Ravi S. Naik College of Arts & Science Farmagudi, Ponda. Goa.

## Parent's Feedback on Teaching-Learning process and Infrastructure facilities (Academic Year- 2021-2022)

72 Feedback forms were obtained from the parents to learn of their thoughts on teaching-learning process and infrastructure facility. The analysis of the same is depicted in the pie charts below: