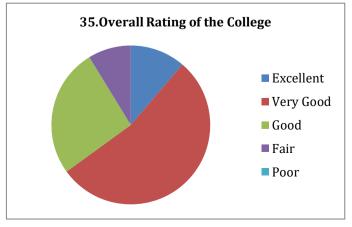

### P.E.S's Ravi S. Naik College of Arts & Science Farmagudi, Ponda. Goa. Alumni's Feedback on College (Academic Year- 2021-2022)

59 Feedback forms were obtained from the Alumni. The analysis of the same is depicted in the pie charts below: