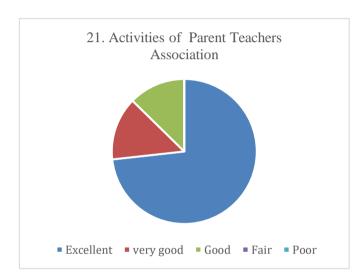

### P.E.S's Ravi S. Naik College of Arts & Science Farmagudi, Ponda. Goa.

## Parent's Feedback on Teaching-Learning process and Infrastructure facilities (Academic Year- 2021-2022)

72 Feedback forms were obtained from the parents to learn of their thoughts on teaching-learning process and infrastructure facility. The analysis of the same is depicted in the pie charts below: