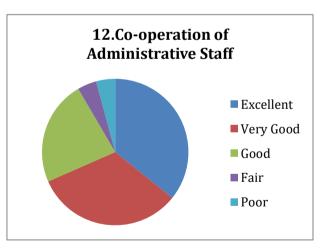

## Parent's Feedback on Teaching-Learning process and Infrastructure facilities (Academic Year- 2021-2022)

72 Feedback forms were obtained from the parents to learn of their thoughts on teaching-learning process and infrastructure facility. The analysis of the same is depicted in the pie charts below: