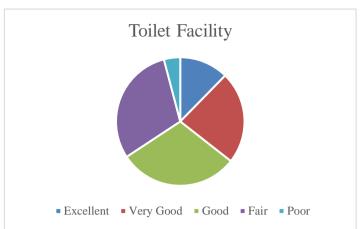

## Parent's Feedback on Teaching-Learning process and Infrastructure facilities (Academic Year- 2021-2022)

72 Feedback forms were obtained from the parents to learn of their thoughts on teaching-learning process and infrastructure facility. The analysis of the same is depicted in the pie charts below: