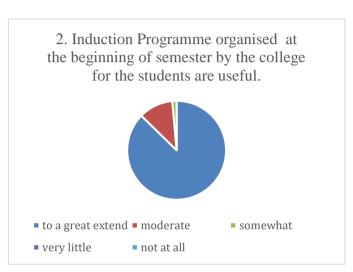

## Parent's Feedback on Teaching-Learning process and Infrastructure facilities (Academic Year- 2021-2022)

72 Feedback forms were obtained from the parents to learn of their thoughts on teaching-learning process and infrastructure facility. The analysis of the same is depicted in the pie charts below: