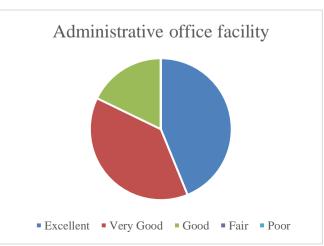

## Parent's Feedback on Teaching-Learning process and Infrastructure facilities (Academic Year- 2021-2022)

72 Feedback forms were obtained from the parents to learn of their thoughts on teaching-learning process and infrastructure facility. The analysis of the same is depicted in the pie charts below: