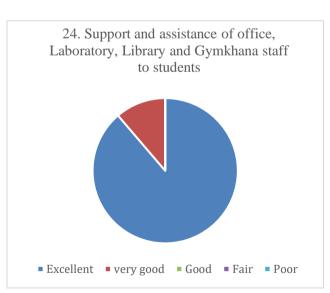

### Student's Feedback on Teaching- Learning process and Infrastructure facilities (Academic Year- 2021-2022)

The analysis of feedback forms obtained from 504 students is represented through the following table.