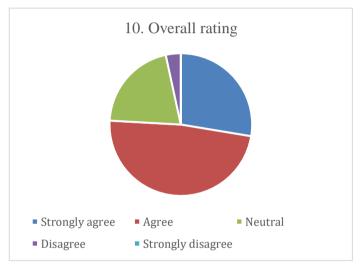

#### P.E.S's Ravi S. Naik College of Arts & Science Farmagudi, Ponda. Goa. Alumini's Feedback on Curriculum (Academic Year- 2021-2022)

72 Feedback forms were obtained from the Alumni. The analysis of the same is depicted in the pie charts below: