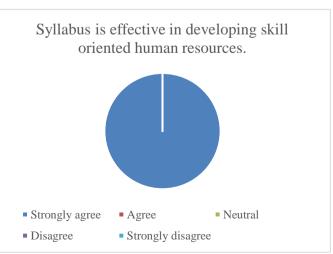

#### P.E.S's Ravi S. Naik College of Arts & Science Farmagudi, Ponda. Goa. Teacher's feedback on curriculum (Academic Year- 2021-2022)

95 Feedback forms were obtained from the teachers to learn of their thoughts on the curriculum employed by the college. The analysis of the same is depicted in the pie charts below: