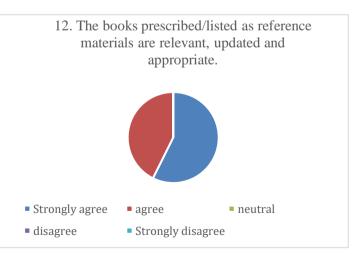

#### P.E.S's Ravi S. Naik College of Arts & Science Farmagudi, Ponda. Goa. Alumini's Feedback on Curriculum (Academic Year- 2021-2022)

72 Feedback forms were obtained from the Alumni. The analysis of the same is depicted in the pie charts below: