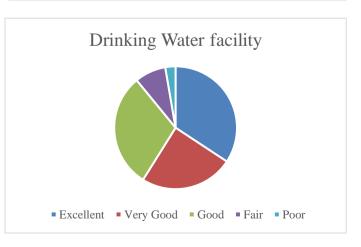

## Parent's Feedback on Teaching-Learning process and Infrastructure facilities (Academic Year- 2021-2022)

72 Feedback forms were obtained from the parents to learn of their thoughts on teaching-learning process and infrastructure facility. The analysis of the same is depicted in the pie charts below: